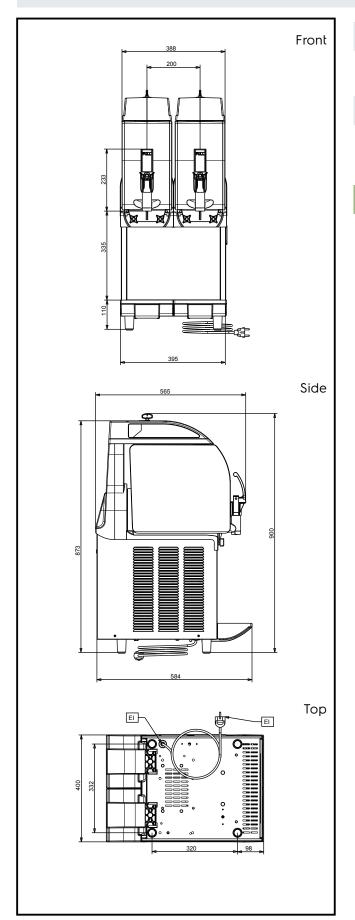

### Electric

Supply voltage:

**562520 (IPRO2MR290)** 220-240 V/1 ph/50 Hz

Electrical power max.: 0.79 kW

**Key Information:** 

External dimensions, Width: 400 mm
External dimensions, Depth: 580 mm
External dimensions, Height: 870 mm
Net weight: 60 kg