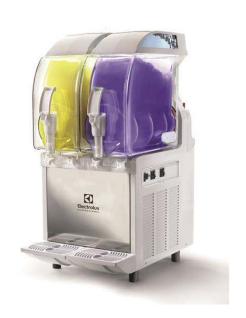

### Frozen Frozen granita dispenser with 2 bowls, mechanical control with UK Plug

| ITEM #  |  |
|---------|--|
| MODEL # |  |
| NAME #  |  |
| SIS #   |  |
| ΔΙΔ #   |  |

562520 (IPRO2MR290)

Frozen Granita Dispenser with 2X11 I insulated bowls, mechanical control, R290 -UK plug

#### Item No.

Frozen granita dispenser with 2 bowls; the ITANK TM Technology prevents ice accumulation on the outer side of the bowl and the bowl shape allows a natural mixing action to ensure an optimum consistency of the product. Customizable lid merchandiser and back graphic. Mechanical keypad allows for setting of cooling and defrost modes. Electromechanical control. Sliding drip tray. Delivered with UK plug.

#### **Main Features**

- The ITANK ™ Technology prevents ice accumulation on the outer side of the bowl, reducing condensation and increasing the cooling power of the machine.
- Bowl shape allows a natural mixing action to ensure an optimum consistency of the product.
- Customizable lid merchandiser and back graphic.
- Ideal for operators who want an innovative and distinctive equipment. Mechanical keypad allows for setting of cooling and defrost modes.
- The insulated tank guarantees higher cooling efficiency and lower effect of the external temperature on product's preparation and maintenance time reducing condense and draining; it is the best solution in hot climate conditions.